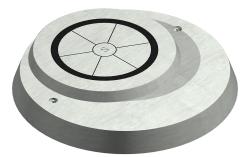

1390mm Diameter, 600mm Clear opening, 150mm thick

- Steel banded
- Class B cast iron
- Class B cast iron grated

CP1170 SURROUND Highway (trafficable)

1390mm Diameter, 600mm Clear opening, 235mm thick

- Class D cast iron
- Class D cast iron grated