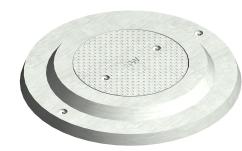

CP1160 SURROUND (Devonport) Central opening

1395mm Diameter, 600mm Clear opening, 150mm thick

- Steel banded
- Class B Cast Iron (no raised section in surround)

CP1165 SURROUND - Offset cast iron lid

CP1167 SURROUND – Offset steel banded lid

1390mm Diameter, 600mm Clear opening, 150mm thick

- Steel banded
- Class B cast iron
- Class B cast iron grated

CP1170 SURROUND Highway (trafficable)

1390mm Diameter, 600mm Clear opening, 235mm thick

- Class D cast iron
- Class D cast iron grated