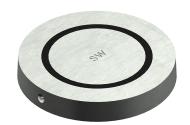

## **Manhole Surrounds**

CP1150 SURROUND 750mm

CP1151 SURROUND 750mm H/D

1010mm Diameter, 600mm Clear opening, 150mm thick (H/D 250mm thick)

- Steel banded
- Class B cast iron
- Class D cast iron
- Class D cast iron grated