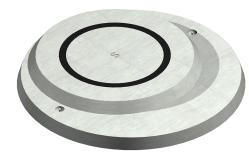

CP1160 SURROUND (Devonport) Central opening

1395mm Diameter, 600mm Clear opening, 150mm thick

- Steel banded
- Class B Cast Iron (no raised section in surround)

CP1165 SURROUND - Offset cast iron lid

CP1167 SURROUND – Offset steel banded lid

1390mm Diameter, 600mm Clear opening, 150mm thick

- Steel banded
- Class B cast iron
- Class B cast iron grated

CP1170 SURROUND Highway (trafficable)

1390mm Diameter, 600mm Clear opening, 235mm thick

- Class D cast iron
- Class D cast iron grated